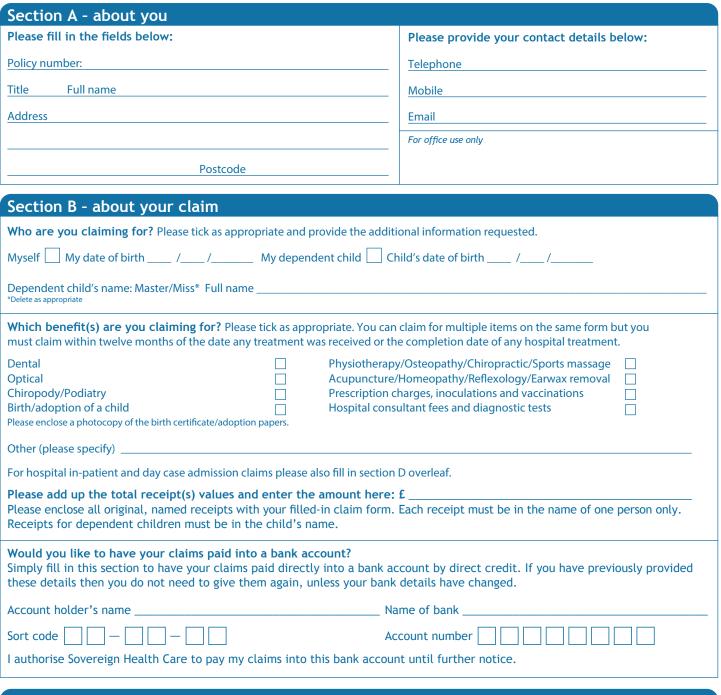

# Cash plan claim form

You can use this form to make a claim on your cash plan.

Please refer to your policy terms and conditions to check which benefits you are eligible to claim for.

If you have any questions please contact the Sovereign Health Care customer support team on **01274 841130**. Lines are open Monday to Thursday from 9am to 5pm, and Fridays from 9am to 4pm, or you can email help@sovereignhealthcare.co.uk.

## Section C - declaration

I confirm the amount(s) shown on the attached receipt(s) are only for those charges incurred by myself or on behalf of my dependent child. I confirm my dependent child is under the age of 18 and lives with me at the address above. I also confirm my claim is only for treatments covered as detailed in my policy terms and conditions. Occasionally we may ask you, your GP or health care provider or practitioner for a medical report to confirm the details of a claim. By signing this declaration you consent to us doing this. If we do this, we will carry out checks in line with the Access to Medical Reports Act 1988, the Access to Personal Files and Medical Reports (Northern Ireland) Order 1991, the General Data Protection Regulation (EU) 2016/679 and any national laws which relate to the processing of personal data. You must pay any fee your GP or health care provider or practitioner charges for filling in your claim form or providing any further information we ask for. These charges will be your responsibility. We are members of the Insurance Fraud Investigators Group (IFIG) and will share information about suspected fraudulent claims with other members of IFIG. For more details on how we use your personal information and your rights relating to the information we hold about you, please see our privacy policy on our website (or contact us if you would like us to send you a copy).

I consent to Sovereign using the information contained in this claim form and any supporting documentation to process my claim, and to them contacting my GP or health care provider or practitioner to request a medical report where necessary to verify my claim.

Policyholder signature \_\_\_\_

Date \_\_\_\_\_ /\_\_\_\_ /\_\_\_

Sovereign

### Section D - Hospital claims (day case and in-patient admission)

For hospital claims, please fill in this section of the form and provide a copy of your hospital discharge summary with your claim, or ask the hospital or medical centre to fill in this section of the claim form with their details and details of the treatment (they should also sign and stamp the form). If you provide a copy of your hospital discharge summary, this must include the dates of admission and discharge, and the reason you were admitted. Please enter the patient's full name and date of birth:

| Patient's full name                                                                                                                                                                              | Date of birth /                                                   |
|--------------------------------------------------------------------------------------------------------------------------------------------------------------------------------------------------|-------------------------------------------------------------------|
| Admission details: Day case In-patient                                                                                                                                                           |                                                                   |
| Patient's hospital registration number                                                                                                                                                           | Ward number General 🗌 Maternity 🗌                                 |
| Admission duration:                                                                                                                                                                              |                                                                   |
| Day case admitted on / /                                                                                                                                                                         |                                                                   |
| As an in-patient admitted on / and discl                                                                                                                                                         | harged on / Number of nights                                      |
| If maternity admission, please enter baby's date of birth /<br>Benefit is not payable for periods when the patient is allowed out of hospital for any reason (i.e. to work or leave of absence). |                                                                   |
| Please provide the dates of any leave of absence below:                                                                                                                                          | It of hospital for any reason (i.e. to work or leave of absence). |
| Absence 1 from / to / /                                                                                                                                                                          | Absence 2 from / / to //                                          |
| I certify that the above patient was admitted to this hospital, on these date(s), for the reason detailed below.                                                                                 |                                                                   |
| Nature of treatment/procedure                                                                                                                                                                    | Hospital/Clinic/Medical Centre stamp                              |
|                                                                                                                                                                                                  | Signed Date / /                                                   |
| Useful checklist                                                                                                                                                                                 |                                                                   |
| Please make sure your receipt(s) details the following:                                                                                                                                          | Sample of receipt                                                 |

\_\_\_\_ The full name of the person who received the treatment

The name and qualifications of the practitioner

Details of the treatment including the date it took place and the cost

Before you post your claim form have you:

Filled in sections A and B?

Signed and dated section C?

Attached relevant named receipt(s)?

#### If relevant:

For birth/adoption claims, have you enclosed a photocopy of the full birth certificate/adoption papers?

For hospital claims, have you included your hospital discharge summary, or has the hospital, clinic or medical centre filled in, stamped and signed section D?