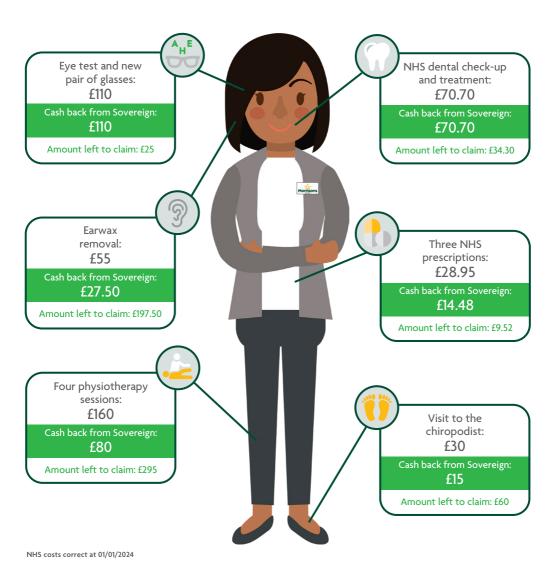

# Taking care of you from top to toe

Here is an example of how **level 3 cover** could help you keep on top of your everyday health care. This costs **£2.94** per person per week **£152.88 per year**).

If you claimed for dental, optical, earwax removal, physiotherapy, prescription and chiropody costs, you could get £317.68 cash back on the £454.65 you spent on treatment. Please note, physiotherapy has a 6 month qualifying period for pre-existing conditions.